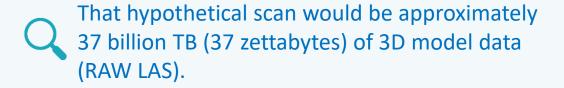

#### **How Massive?**

Imagine a laser scan of the entire Earth at 1mm resolution.

If you had all that data....we could help you view it...in just under 1 second