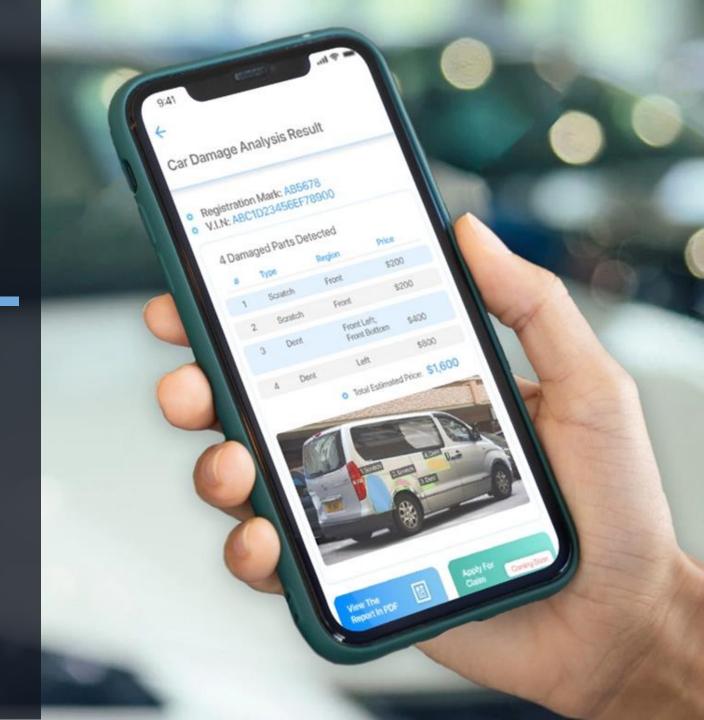

#### **Automate Insurance Claims Process**

#### Upload Car Photo

Highlight each individual scratch damage

## Damage Recognition

Detect tiny damages that a human may miss

#### Al Inspection Report

PCT Worldwide Patent (Pending)