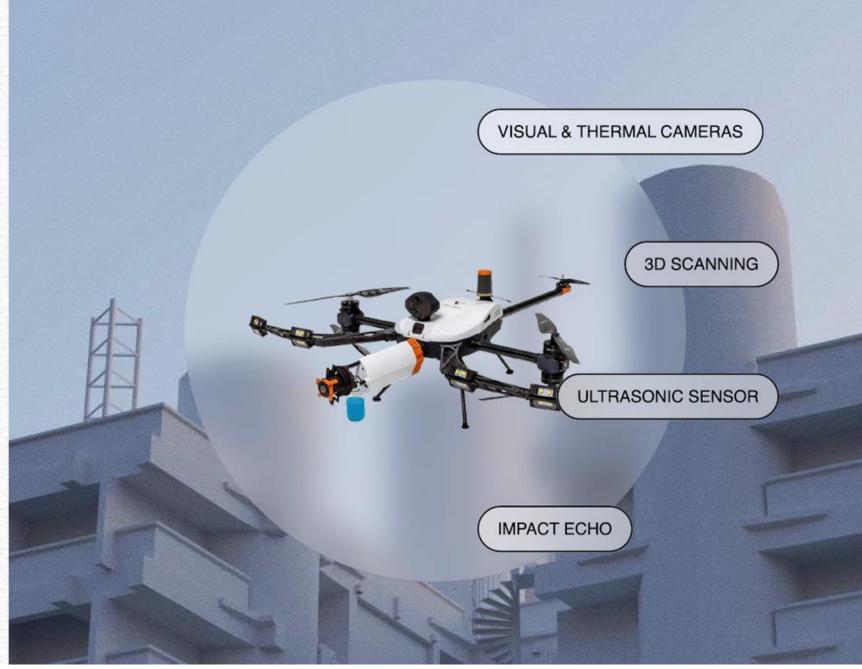

# NDT BUILDING INSPECTION TECHNOLOGY

Introducing AI-powered building inspection for increased safety and data-driven insights. Detect structural issues remotely and optimize maintenance with predictive analytics.

#### Payload with the IE probe on the Drone

#### Drone Inspection Detects 15+ types of Facade Defects