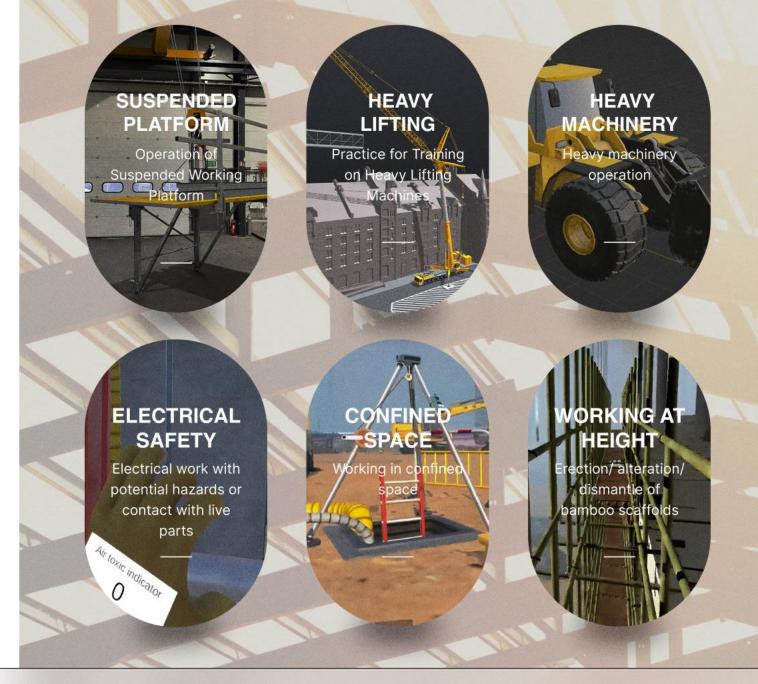

## SITE AND WORKER MONITORING

This includes site cleanliness, worker PPE, workers working at heights without wearing safety belts, and fall detection.

#### **DANGER ZONE ANALYSIS**

Unauthorised access to restricted zones, danger zones, lifting zones and no-parking zone (detection zones and alerts should be configurable)

Al Safety Monitoring System 02

#### **VR TRAINING**

Our project proposes the use of VR construction training scenarios to address the issue of construction workers' lack of understanding and experience during their work.

VR Training 01