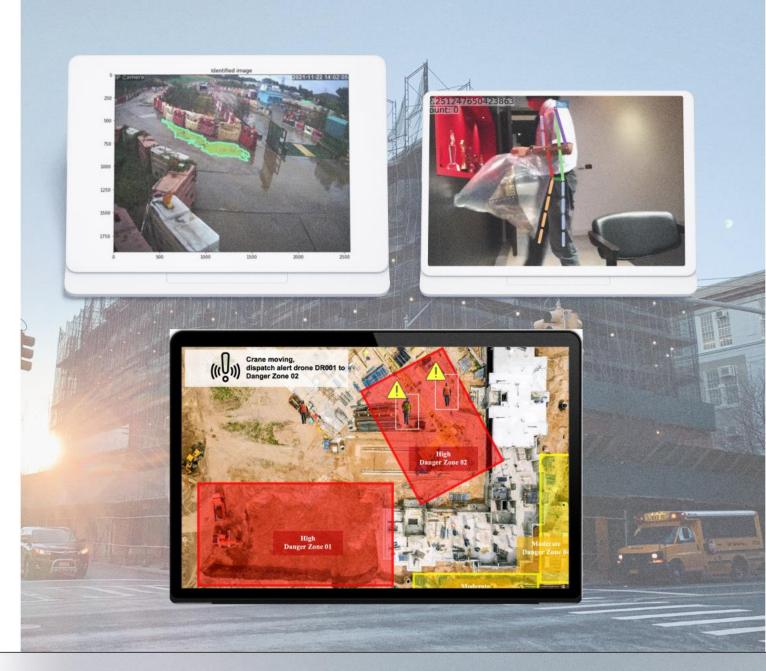

## SITE AND WORKER MONITORING

This includes site cleanliness, worker PPE, workers working at heights without wearing safety belts, and fall detection.

#### **DANGER ZONE ANALYSIS**

Unauthorised access to restricted zones, danger zones, lifting zones and no-parking zone (detection zones and alerts should be configurable)

Al Safety Monitoring System 02