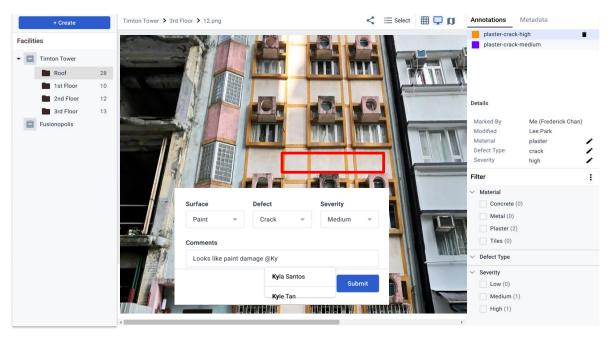

#### DETECTION REPORT

Data upload and result export

## RECORD FOR COMPARE

Inspection data record with same 3d model and images