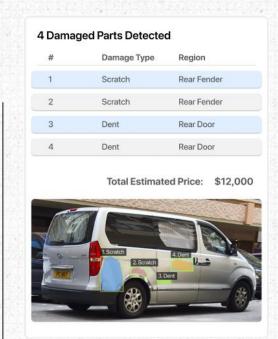

#### **Automate Insurance Claims Process**

#### Upload Car Photo

Highlight each individual scratch damage

## Damage Recognition

Detect tiny damages that a human may miss

#### Al Inspection Report

PCT Worldwide Patent (Pending)