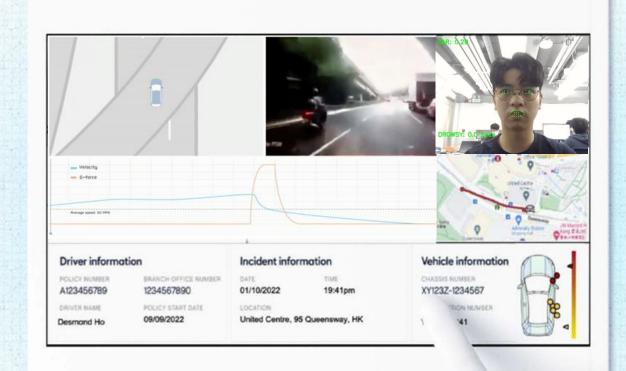

#### ACCIDENT RECONSTRUCTION

Our sensor data and camera videos can generate instant reports at the accident scene

#### AI DASH CAMERA ON CONSTRUCTION VEHICLES

Our sensor data and camera videos can generate instant reports at the accident scene

**GPS AND G-SENSOR** 

**SLEEPING ALERT** 

**FATIGUE MONITORING** 

DISTRACTION

Al Dash Camera On Construction Vehicles