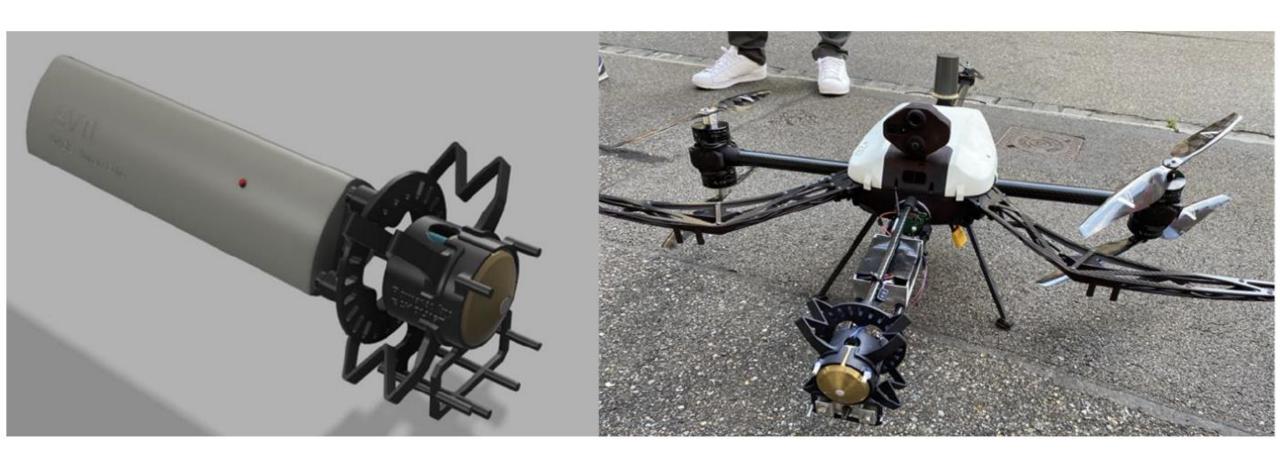

**Emergency Service Documentation** 

Document response to incidents, assist in analysis and training



Traffic Management and Analysis

Detect congestion and assist in traffic management



#### US Example: Nexar AI Dash Camera can Manage Road Assets







#### 政府部門應用創新及科技的成功案例







#### **Business Partners**

CLALPHA AI

Creating more tractions





- The manual inspection process with bamboo scaffolding is time-consuming and labor-intensive
- Poses significant safety risks due to exposure to heights and other hazards



# NDT BUILDING INSPECTION TECHNOLOGY

Introducing AI-powered building inspection for increased safety and data-driven insights. Detect structural issues remotely and optimize maintenance with predictive analytics.





#### Payload with the IE probe on the Drone





#### Drone Inspection Detects 15+ types of Facade Defects

#### Visual Inspection



Detects 15 types of building and facade defects

- Concrete Crack
- Water Stains
- Paint Peeling
- Rust
- Mould

- Concrete Spalling
- Paint Crack
- Disengagement
- Wall Tile Crack
- Corrosion

- Surface discoloration
- Paint Blisters
- Block Wall Crack
- Stains
- Water Leakage

#### Thermal inspection



- **Privacy:** Hide the Human Face
- Non-visual data: Detect moisture and water leaks, and identify hotspots in wiring and other electrical components



#### **3D GENERATION**

Crack analysis
Real time 3d model with images

#### **UPLOAD IMAGES**

Drones inspection captures





#### DETECTION REPORT

Data upload and result export



## RECORD FOR COMPARE

Inspection data record with same 3d model an