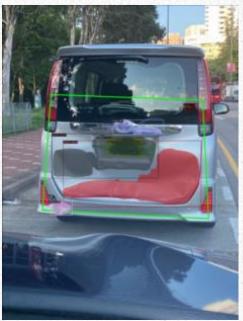

#### Upload Car Photo

Highlight each individual scratch damage

## Damage Recognition

Detect tiny damages that a human may miss