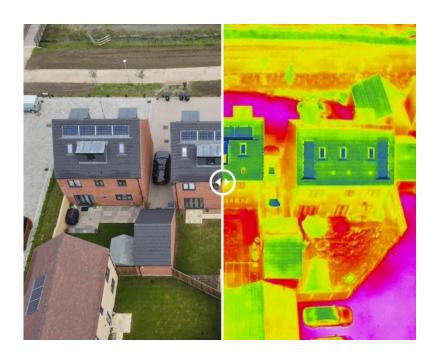

#### Drone Inspection Detects 15+ types of Facade Defects

#### Visual Inspection

Detects 15 types of building and facade defects

- Concrete Crack
- Water Stains
- Paint Peeling
- Rust
- Mould

- Concrete Spalling
- Paint Crack
- Disengagement
- Wall Tile Crack
- Corrosion

#### Thermal inspection

- **Privacy:** Hide the Human Face
- Non-visual data: Detect moisture and water leaks, and identify hotspots in wiring and other electrical components