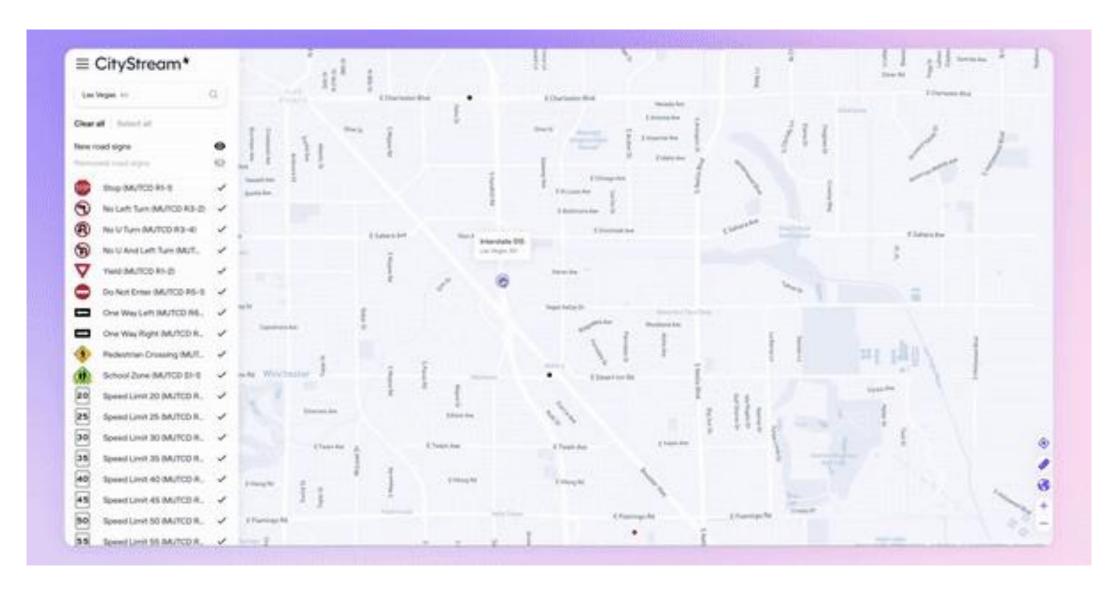

ENSOR** 

**SLEEPING ALERT** 

**FATIGUE MONITORING** 

DISTRACTION





Al Dash Camera On Construction Vehicles



#### AI Dash Camera would be Beneficial to Public Service



Evidence for Law Enforcement

Camera captures details: support law enforcement efforts in case of incidents



**Identify Risky Drivers** 

Provide trainings to drivers to enhance the road safety



Municipal Fleet Damage Evidence

Provide evidence in case of damage to public property



Efficient Parking Enforcement

Document violations and monitor parking areas



**Emergency Service Documentation** 

Document response to incidents, assist in analysis and training



Traffic Management and Analysis

Detect congestion and assist in traffic management



#### US Example: Nexar AI Dash Camera can Manage Road Assets







#### 政府部門應用創新及科技的成功案例







#### **Business Partners**

CLALPHA AI

Creating more tractions





- The manual inspection process with bamboo scaffolding is time-consuming and labor-intensive
- Poses significant safety risks due to exposure to heights and other hazards



# NDT BUILDING INSPECTION TECHNOLOGY

Introducing AI-powered building inspection for increased safety and data-driven insights. Detect structural issues remotely and optimize maintenance with predictive analytics.





#### Payload with the IE probe on the Drone





#### Drone Inspection Detects 15+ types of Facade Defects

#### Visual Inspection



Detects 15 types of building and facade defects

- Concrete Crack
- Water Stains
- Paint Peeling
- Rust
- Mould

- Concrete Spalling
- Paint Crack
- Disengagement
- Wal