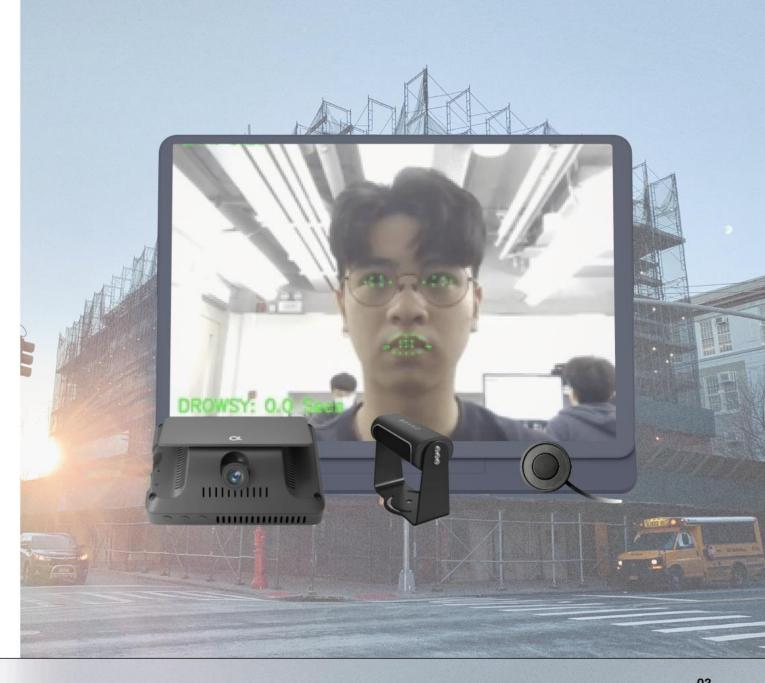

#### AI DASH CAMERA ON CONSTRUCTION VEHICLES

Our sensor data and camera videos can generate instant reports at the accident scene

**GPS AND G-SENSOR** 

**SLEEPING ALERT** 

**FATIGUE MONITORING** 

DISTRACTION

Al Dash Camera On Construction Vehicles