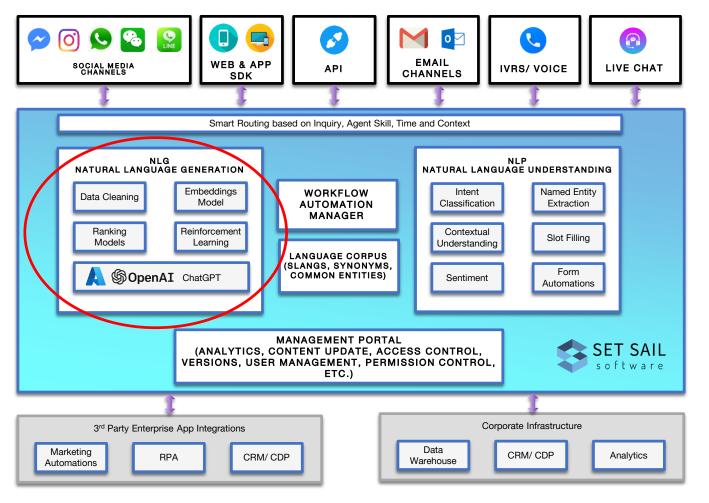

A.I. Digital employees have reached an intelligent level to handle customer service, internal helpdesk, or even sales. Every business will now need to use A.I., just to stay competitive.

But most businesses do not know how to build and use A.I. in daily operations



### THE SOLUTION

We offer a code-free platform for enterprises to build and manage A.I. Digital Labour Handling Sales, Customer Service, & internal helpdesk

When you are sleeping, they complete tasks for you 24/7

### THE SOLUTION

### We teach the A.I. Digital Employee to handle sales, customers service or internal helpdesk



Internal Dashboard

Social Media Channels Voice-command devices

### SET SAIL A.I. CONTACT CENTER SOLUTION with NLG







# Document Search - Powered by OpenAI & Set Sail

Use OpenAl's latest ChatGPT to read a document as knowledge, and provide intelligent answer based on the provided knowledge base.

This service can be used for internal helpdesk and customer support on website, mobile app, social media channels and internal training tools.







# Enhanced search engine



# Robotic smart email routing



### Contact Us:

Jovian Ling Co-Founder jovianling@setsailsoftware.com +852 9282 2534