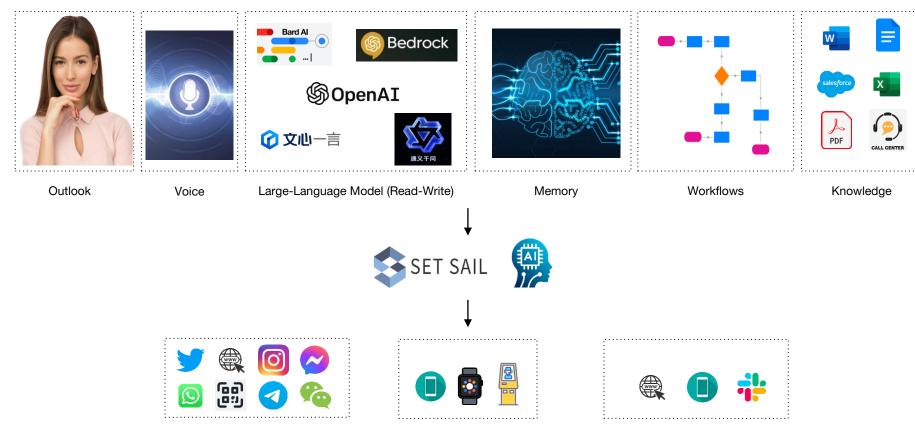

### We teach the A.I. Digital Employee to handle sales, customers service or internal helpdesk

Internal Dashboard

Social Media Channels Voice-command devices

### SET SAIL A.I. CONTACT CENTER SOLUTION with NLG