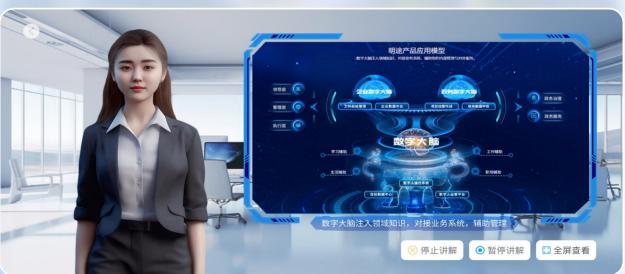

#### **WorkBrain Framework**

Minto's brain-inspired technology framework amalgamates perceptual, cognitive, and decision-making intelligence. This structure harnesses AI algorithms to conduct thorough data analyses and solve complex problems.

#### Cognitive Intelligence

Facilitates the processing and filtering of information, empowering the model to extract valuable knowledge for problem resolution.

#### Perceptual Intelligence

Gathers data pertaining to the problem's structure and surrounding environment, enabling the model to comprehend the context.

#### **Decision Making**

Employs artificial intelligence algorithms, including deep learning and Transformer architectures, to formulate effective solutions.

#### **Knowledge Injection**

Absorbs information from historical data or uploaded documents to perform domain-specific tasks or to generate content that complies with specific formats.

#### Task Execution

Enhances human-machine collaboration by supporting integration with mobile robots.