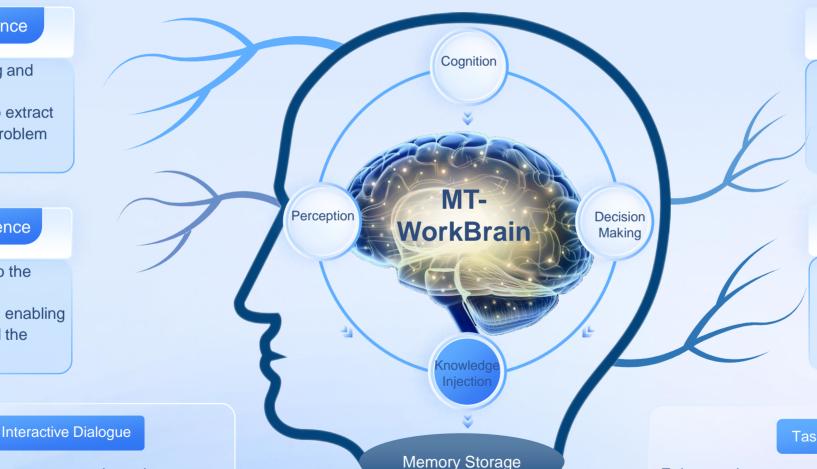

#### **WorkBrain Framework**

Minto's brain-inspired technology framework amalgamates perceptual, cognitive, and decision-making intelligence. This structure harnesses AI algorithms to conduct thorough data analyses and solve complex problems.

#### Cognitive Intelligence

Facilitates the processing and filtering of information, empowering the model to extract valuable knowledge for problem resolution.

#### Perceptual Intelligence

Gathers data pertaining to the problem's structure and surrounding environment, enabling the model to comprehend the context.

#### **Decision Making**

Employs artificial intelligence algorithms, including deep learning and Transformer architectures, to formulate effective solutions.

#### **Knowledge Injection**

Absorbs information from historical data or uploaded documents to perform domain-specific tasks or to generate content that complies with specific formats.

#### Task Execution

Enhances human-machine collaboration by supporting integration with mobile robots.