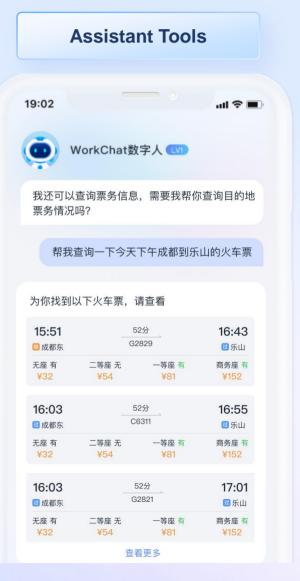

#### Office Toolkit

WorkChat provides a wide range of office content tools, including report writing, document searching, and schedule creation. It can also integrate with third-party systems, ensuring a streamlined workflow and enhanced productivity.

## Cross Platform Integration

Large organisations generally have many management systems for different operations. The numerous isolated entry points can cause troubles in data management. It is of great importance to integrate data from different systems through the dialogue mechanism.