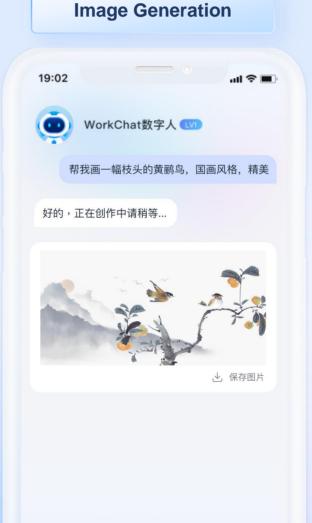

#### Office Toolkit

WorkChat provides a wide range of office content tools, including report writing, document searching, and schedule creation. It can also integrate with third-party systems, ensuring a streamlined workflow and enhanced productivity.