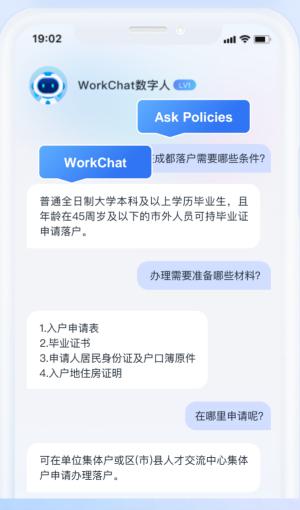

#### **Policy Explanation**

#### Office Toolkit

WorkChat provides a wide range of office content tools, including report writing, document searching, and schedule creation. It can also integrate with third-party systems, ensuring a streamlined workflow and enhanced productivity.