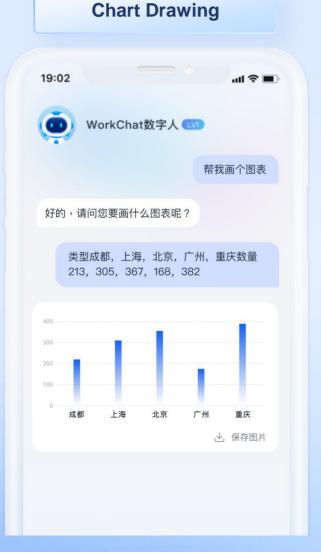

#### Office Toolkit

WorkChat provides a wide range of office content tools, including report writing, document searching, and schedule creation. It can also integrate with third-party systems, ensuring a streamlined workflow and enhanced productivity.