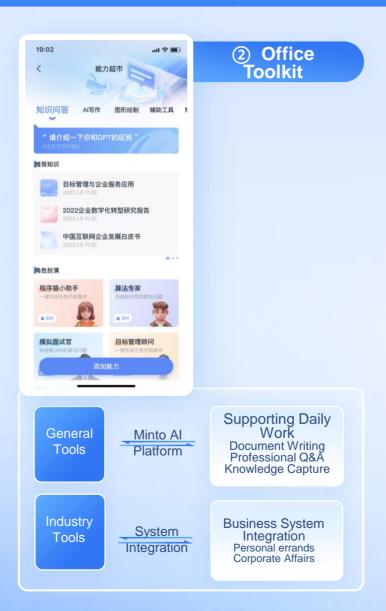

#### Office Toolkit

WorkChat provides a wide range of office content tools, including report writing, document searching, and schedule creation. It can also integrate with third-party systems, ensuring a streamlined workflow and enhanced productivity.