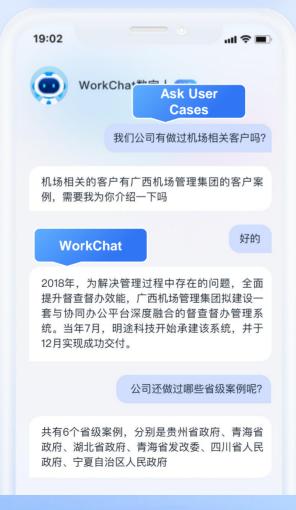

#### Office Toolkit

WorkChat provides a wide range of office content tools, including report writing, document searching, and schedule creation. It can also integrate with third-party systems, ensuring a streamlined workflow and enhanced productivity.

## Cross Platform Integration

Large organisations generally have many management systems for different operations. The numerous isolated entry points can cause troubles in data management. It is of great importance to integrate data from different systems through the dialogue mechanism.