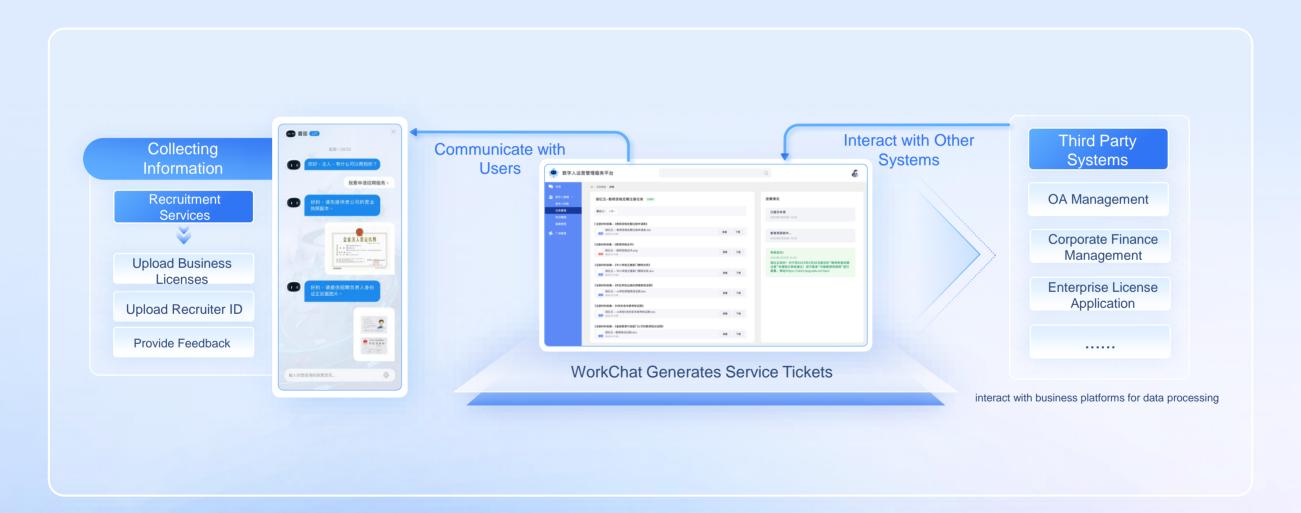

#### Office Toolkit

WorkChat provides a wide range of office content tools, including report writing, document searching, and schedule creation. It can also integrate with third-party systems, ensuring a streamlined workflow and enhanced productivity.

## **Document Writing** 19:02 WorkChat数字人 W 帮写一篇市场客户签约软文 好的, 你签约的客户叫什么名字呢? 四川省绵阳市 本次建设的平台是什么呢? 绵阳市智慧广电综合管理可视化系统 本次建设的平台包含哪几部分的内容? 包含安全播出、融媒指挥调度、公共文化服 务、智慧+、绵阳先锋、文化市场执法、智慧 旅游、智慧文保八大模块。 好的, 正在为你生成写作内容, 请问你的写作 标题叫什么?

## Cross Platform Integration

Large organisations generally have many management systems for different operations. The numerous isolated entry points can cause troubles in data management. It is of great importance to integrate data from different systems through the dialogue mechanism.