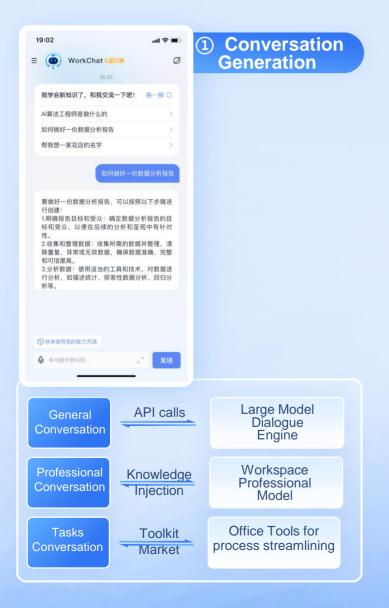

## Dialogue Generation

WorkChat excels in engaging users in both casual and professional conversations. It provides an intuitive interface to interact with the application's toolkit, enabling efficient and effective communication.

#### **Task Related Queries**

#### **Marketing Consultation**

#### **Policy Explanation**

#### **Business Management**