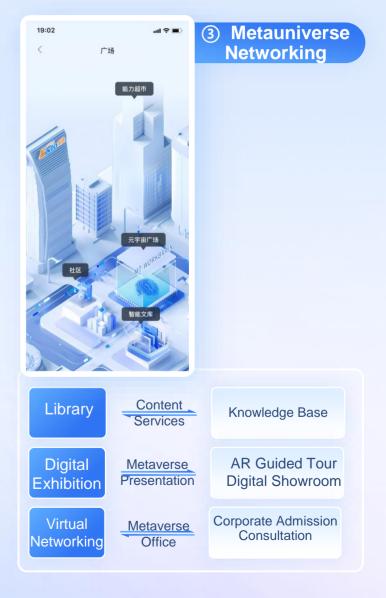

## Boosting Workspace Metaverse

WorkChat is primed to redefine the workspace metaverse, offering features that assist in portfolio building, career development guidance, and even representing organizations in virtual conferences and networking events

#### **WorkChat Features**

WorkChat is empowered by dialogue interaction, office tools, and system integration mechanisms to streamline process and boosts human-computer collaboration. It also caters to future needs of online networking in the virtual work metaverse.