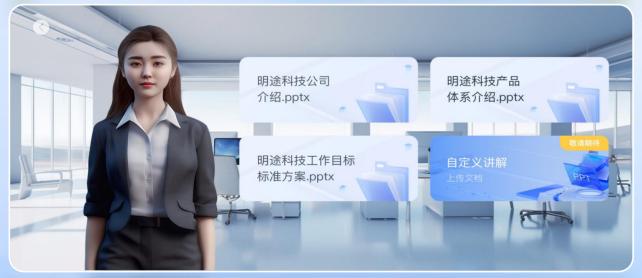

## Boosting Workspace Metaverse

WorkChat is primed to redefine the workspace metaverse, offering features that assist in portfolio building, career development guidance, and even representing organizations in virtual conferences and networking events

## **Application**

WorkChat crafts a digital co-worker for each individual, facilitating work conversation, knowledge injections, and task executions.