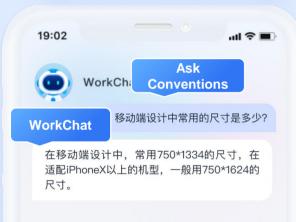

## Dialogue Generation

WorkChat excels in engaging users in both casual and professional conversations. It provides an intuitive interface to interact with the application's toolkit, enabling efficient and effective communication.

#### **Task Related Queries**