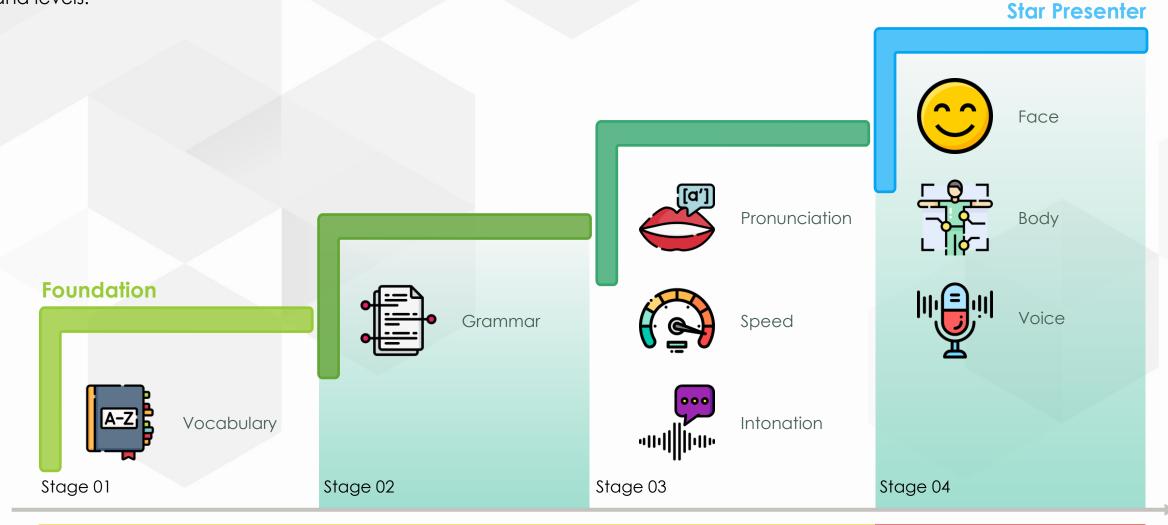

### LEARNING CURRICULUM TOWARDS BECOMING A STAR PRESENTER

With the ultimate goal of cultivating star presenters, we provide step-by-step teaching and exercises for different learning progress and levels.