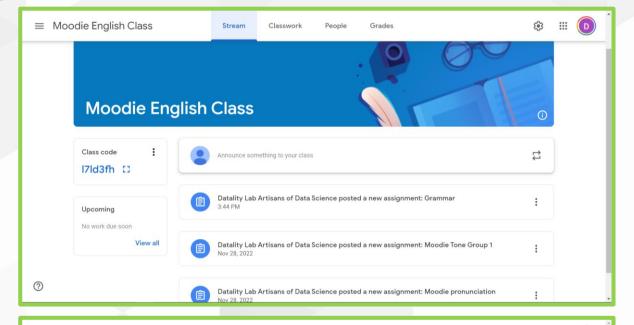

#### EASILY WORK WITH LEARNING MANAGEMENT SYSTEM

With a Moodie.ai direct link, it takes only a few steps for teachers to embed the exercises into their learning management system, e.g. Google Classroom