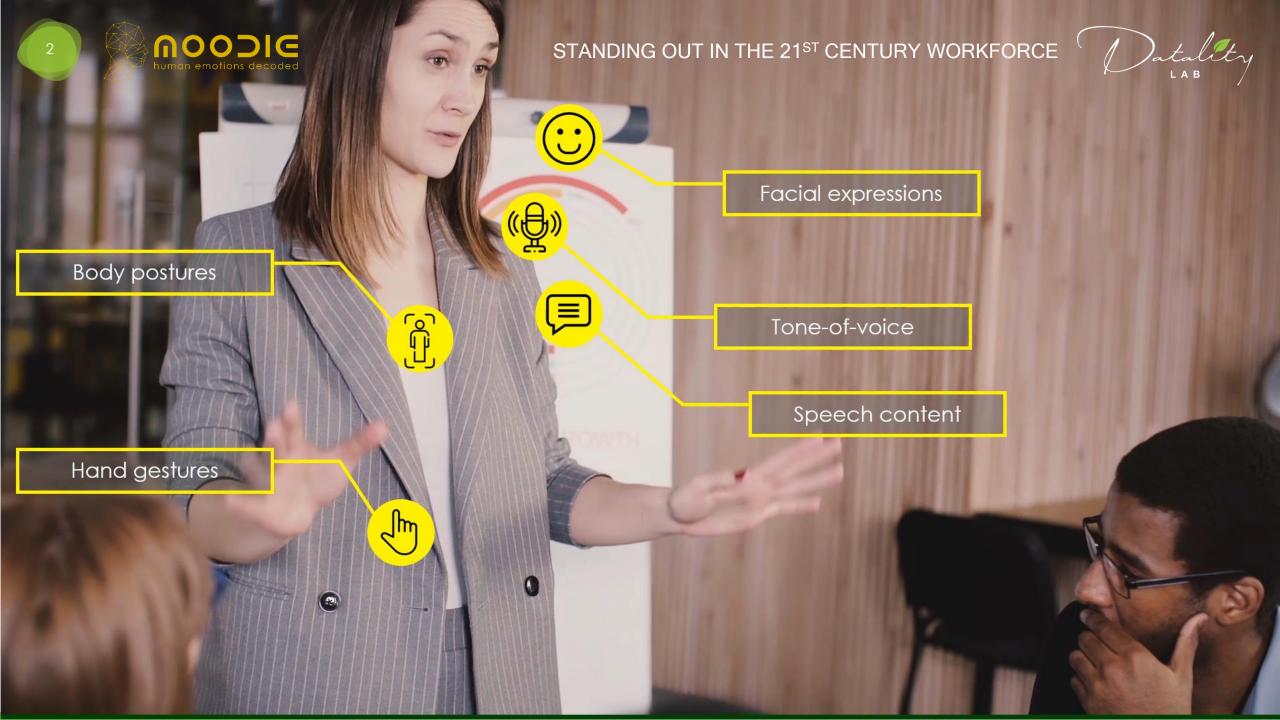

### Composite Artificial Intelligence

70 data points captured on video via visual, voice and text recognition on browser/ mobile app