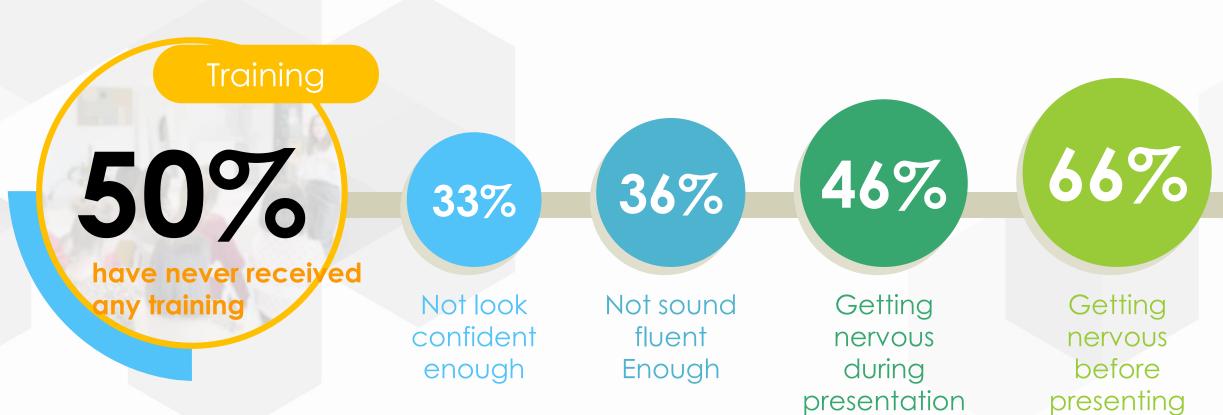

### CHALLENGES WHEN DELIVERING FORMAL PRESENTATIONS

When asking about the challenges they face...