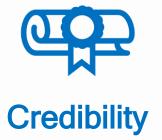

Demo videos provide learning references and explanations.

Demo video: Demo video

Detailed scores generated by AI to save teachers' time.

| Grammar score      | 62  |  |  |  |  |
|--------------------|-----|--|--|--|--|
| Accuracy score     | 88  |  |  |  |  |
| ♠ Speed (word/min) | 142 |  |  |  |  |