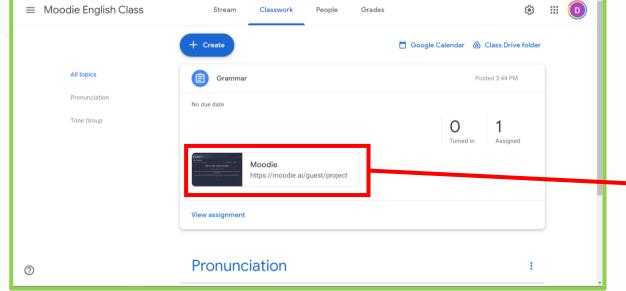

#### EASILY WORK WITH LEARNING MANAGEMENT SYSTEM

With a Moodie.ai direct link, it takes only a few steps for teachers to embed the exercises into their learning management system, e.g. Google Classroom

https://moodie.ai/guest/project/42/practice?email=