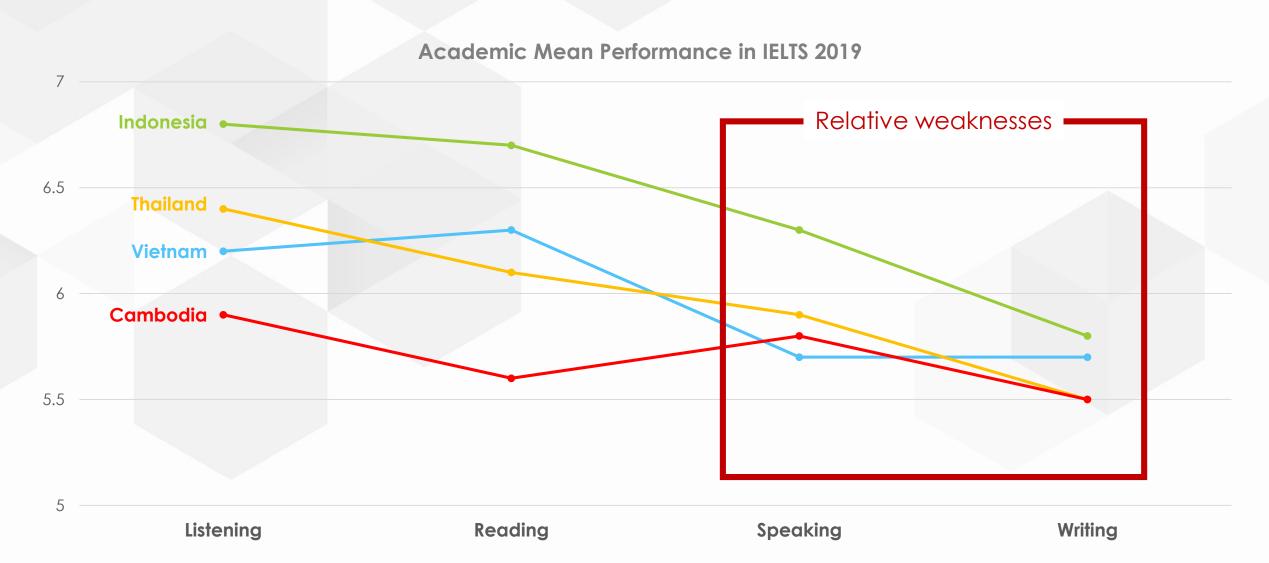

# ACADEMIC MEAN PERFORMANCE IN IELTS

IELTS's statistics show that non-English speaking learners in Asia have relative weaknesses in speaking and writing.