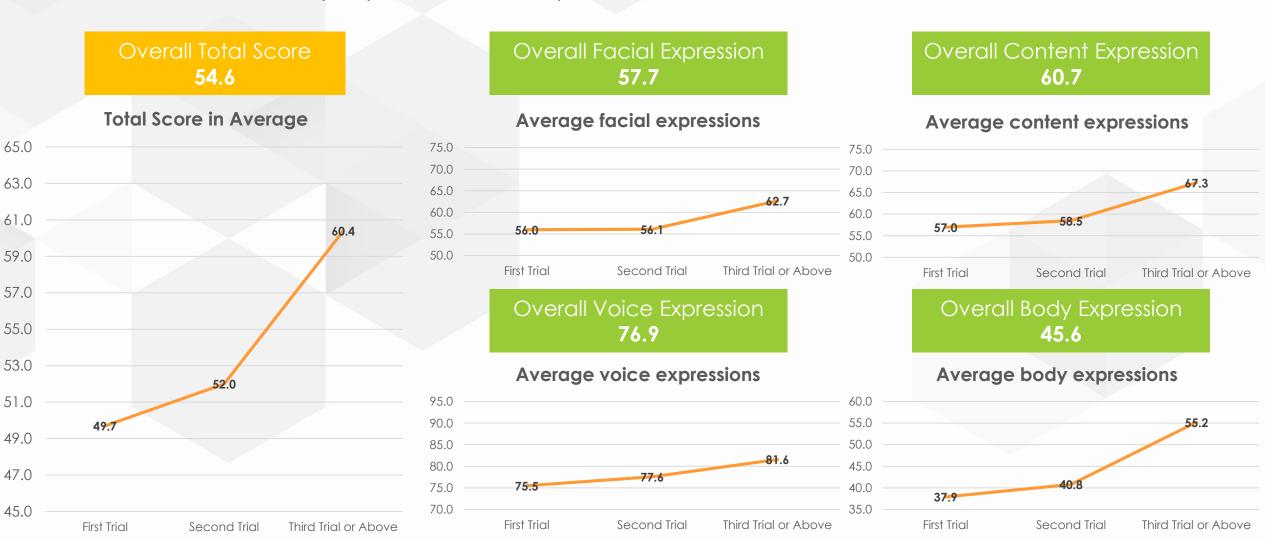

### POSITIVE LEARNING OUTCOMES

Results from n=407 student users in Hong Kong and Singapore saw significant improvement in emotion, content, voice and body expressions after 3 practices.

We have significant exposure & various industry recognitions gained in the market in the past 2 years.