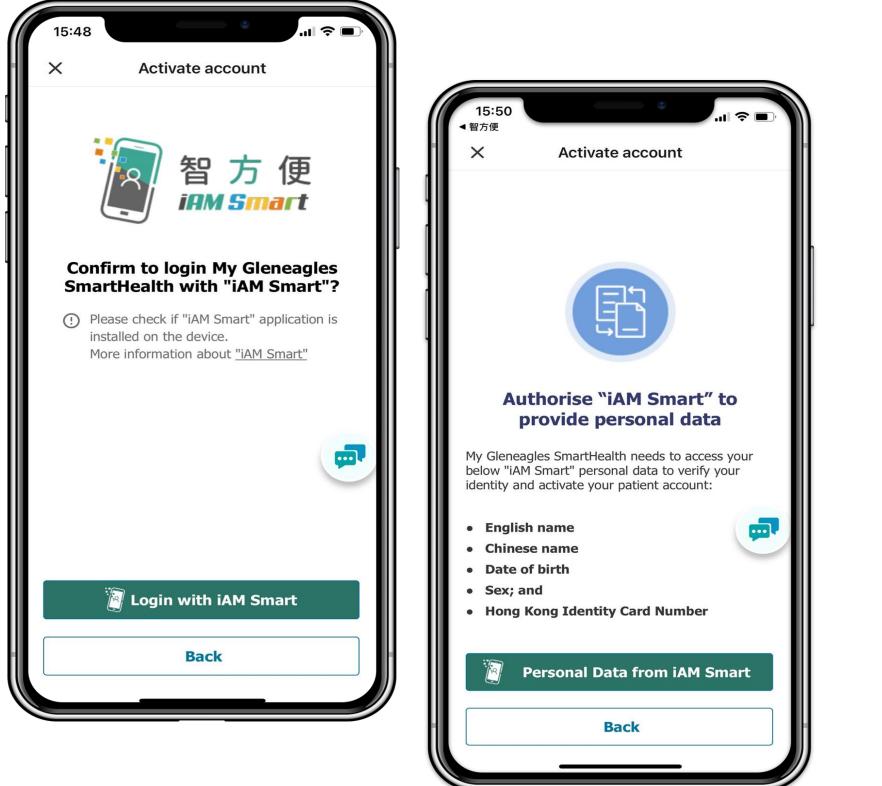

# Best practices or strategies of a user-centered design Activate the account with iAM Smart

# Integration with the iAM Smart Authentication

allowing users to access comprehensive services through the mobile app **WITHOUT** the need to personally visit the hospital for identity verification

### Best practices or strategies of a user-centered design **Providing iAM Smart for authorization**

iAM Smart is able to...

Empower citizens by giving them control over their personal data

Facilitating access to services

Enabling participation in the digital economy.

| 11:48 🖻 🖻 🖸 🔹 |                          | الله الم |
|---------------|--------------------------|----------|
| ×             | 啟動賬戶                     |          |
|               | F                        |          |
| 授權            | 「智方便」提供個                 | 國人資料     |
|               | 康需要使用您以下的「餐<br>做動您的病人賬戶: | 習方便」個人資料 |
| ● 英文姓名        |                          |          |
| ● 中文姓名        |                          |          |
| ● 出生日期        |                          |          |
| ● 性別          |                          |          |
| ● 香港身份證       | 號碼                       |          |
|               | 图方便個人資                   | 料        |
|               | 返回                       |          |
|               | $\bigcirc$               | <        |