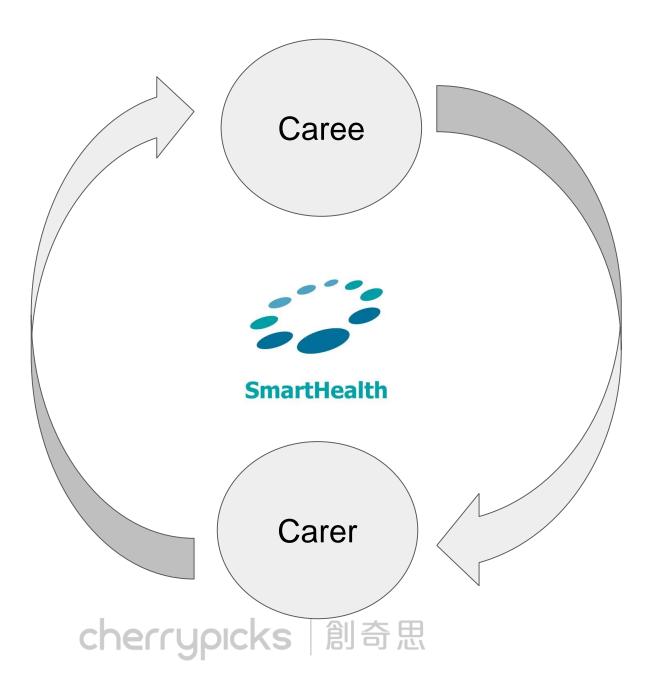

# **Add Personalization - Peer Connect**

Mobile app facilitates secure and consent-based connectivity between 2 users.

# **Add Personalization - Peer Connect**

#### **Gleneagles Hospital - Carer** Module

Peer Connect between Mom and Daughter

Mom is able to manage and view

- Appointment bookings
- Prescription records
- Medication allergies
- Laboratory test results