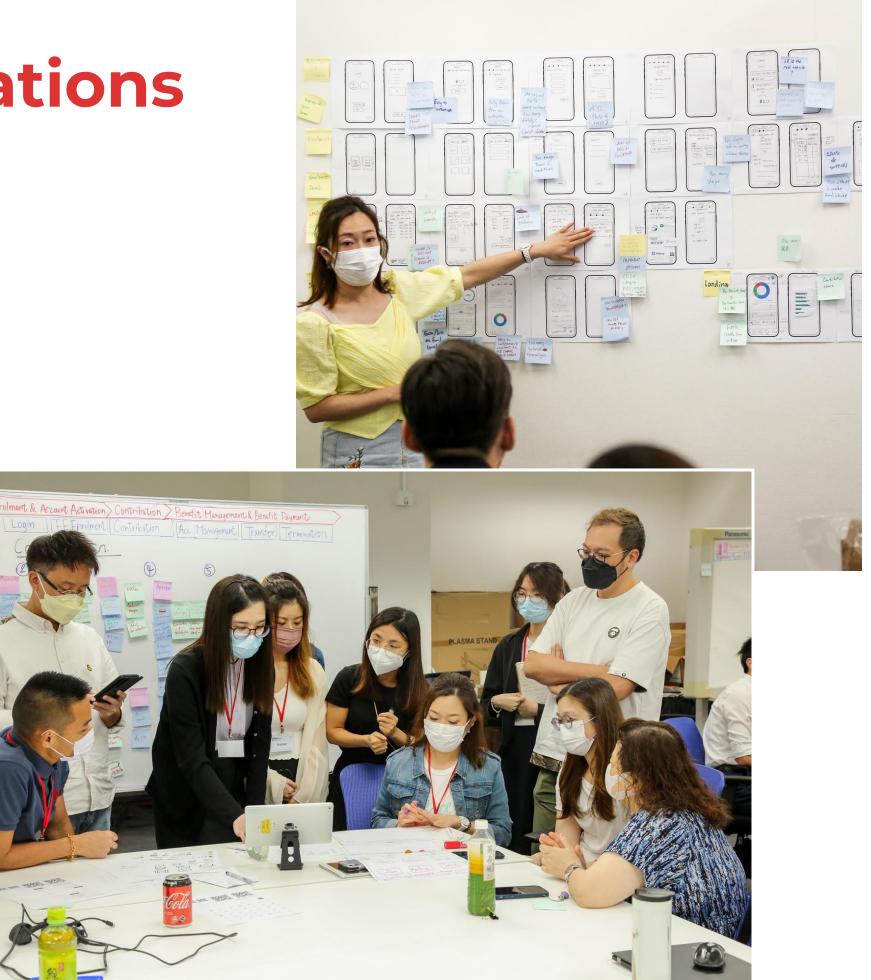

# Understanding user expectations

- 1. Design thinking workshops
- 2. Iterative prototyping, usability testing
- 3. Surveys, Interviews
- 4. User Research
- 5. Involving citizens in the design process through cocreation workshops
- 6. Usability Tests