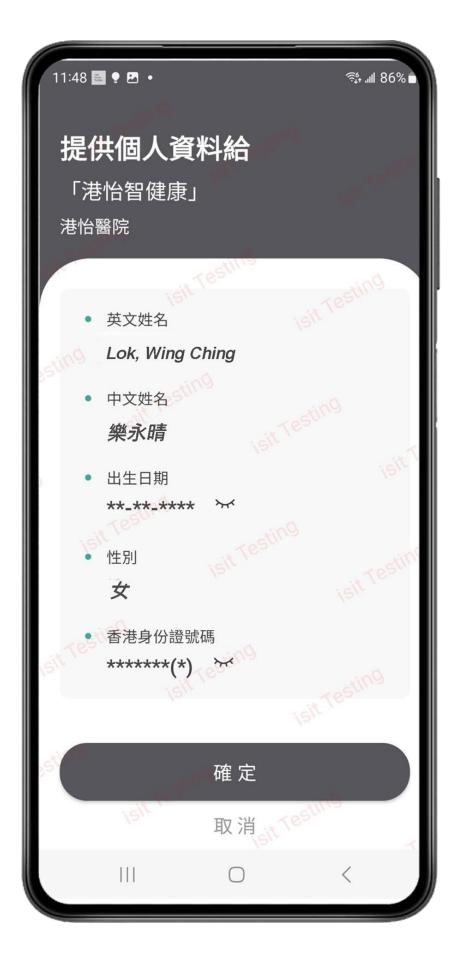

### Best practices or strategies of a user-centered design **Providing iAM Smart for authorization**

iAM Smart is able to...

Empower citizens by giving them control over their personal data

Facilitating access to services

Enabling participation in the digital economy.

| 11:48 🖻 🖻 🖸 🔹 |                          | الله الم |
|---------------|--------------------------|----------|
| ×             | 啟動賬戶                     |          |
|               | F                        |          |
| 授權            | 「智方便」提供個                 | 國人資料     |
|               | 康需要使用您以下的「餐<br>做動您的病人賬戶: | 習方便」個人資料 |
| ● 英文姓名        |                          |          |
| ● 中文姓名        |                          |          |
| ● 出生日期        |                          |          |
| ● 性別          |                          |          |
| ● 香港身份證       | 號碼                       |          |
|               | 图方便個人資                   | 料        |
|               | 返回                       |          |
|               | $\bigcirc$               | <        |