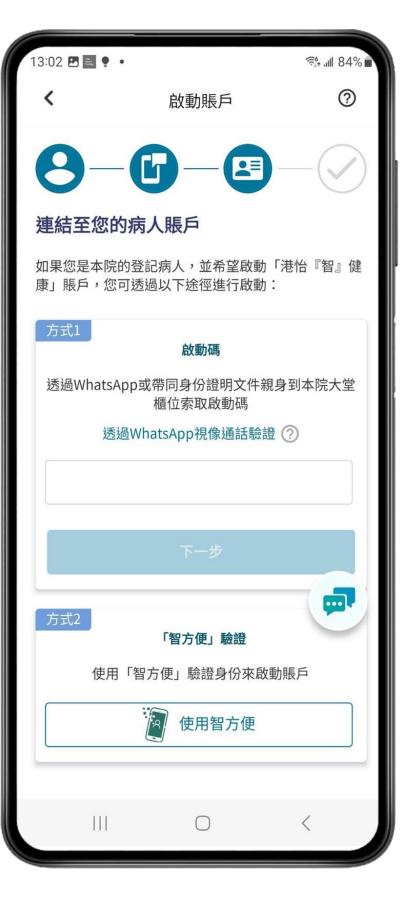

# **Simplified Registration**

cherrypicks | 創奇思

### to allow Account Registration and Verification

# Best practices or strategies of a user-centered design Activate the account with iAM Smart

# Integration with the iAM Smart Authentication

allowing users to access comprehensive services through the mobile app **WITHOUT** the need to personally visit the hospital for identity verification