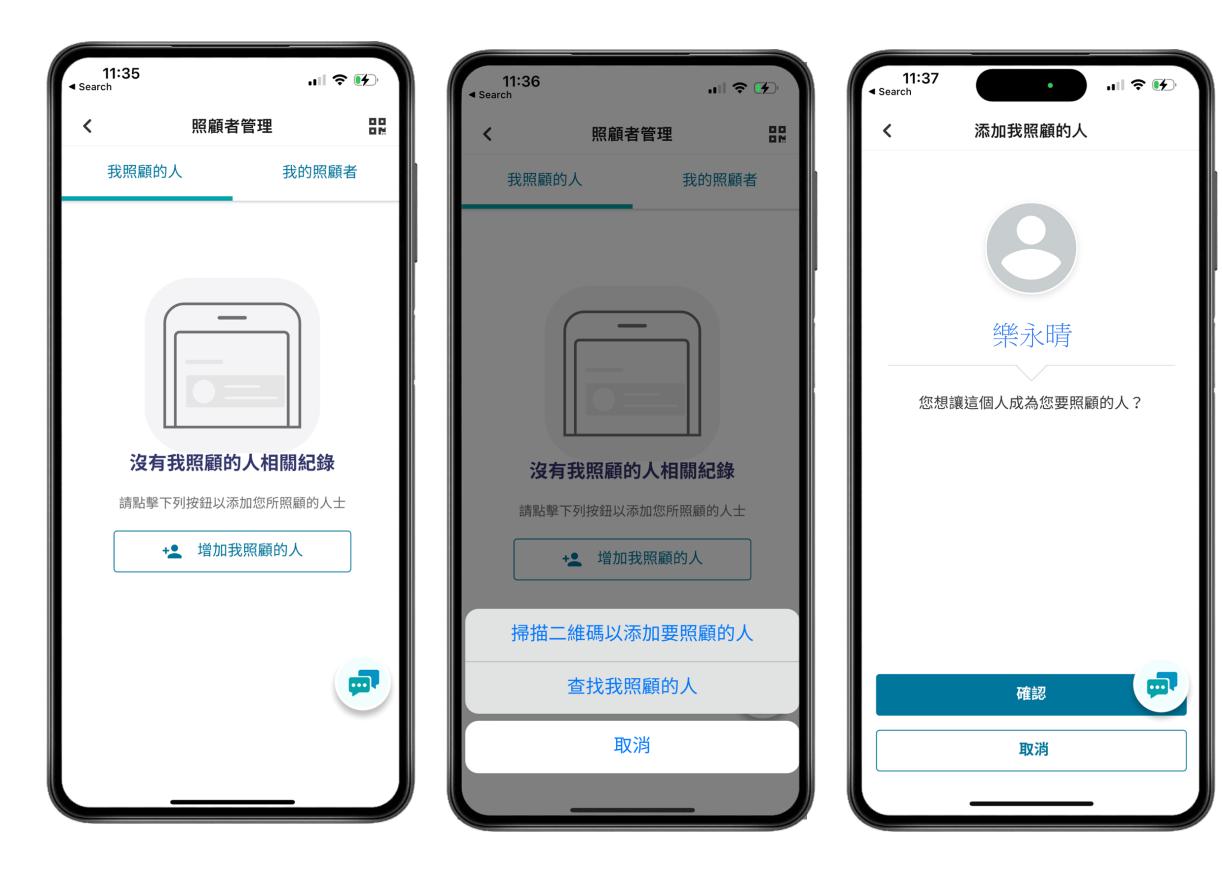

#### **Gleneagles Hospital - Carer** Module

Peer Connect between Mom and Daughter

Mom is able to manage and view

- Appointment bookings
- Prescription records
- Medication allergies
- Laboratory test results