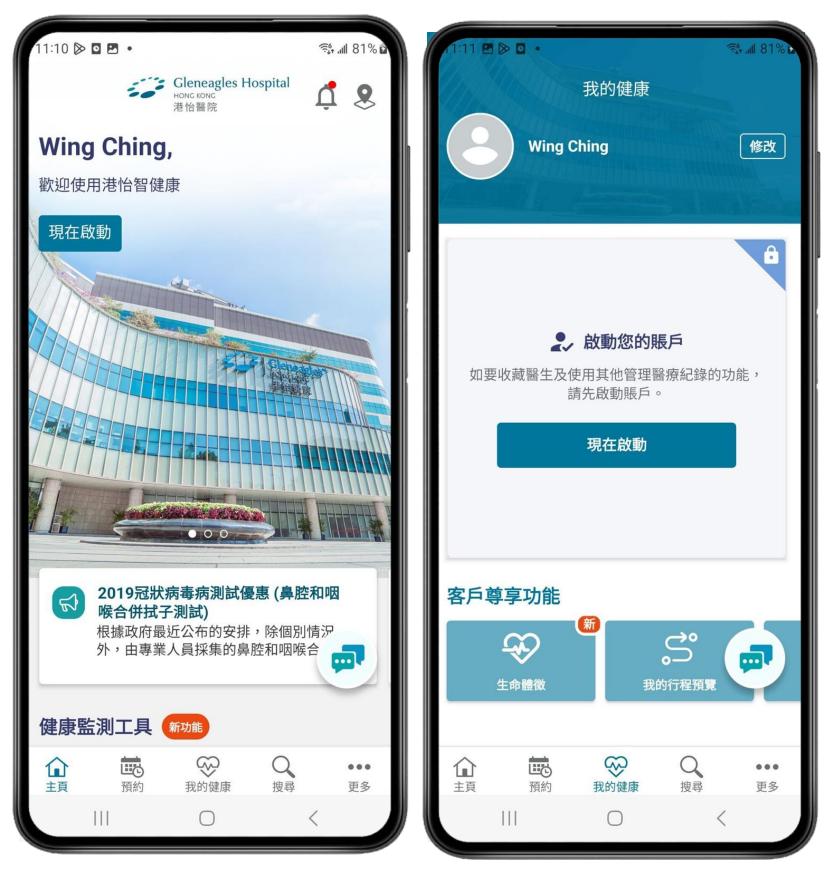

# **Simplified Registration**

cherrypicks | 創奇思

### to allow Account Registration and Verification

# Best practices or strategies of a user-centered design Activate the account with iAM Smart