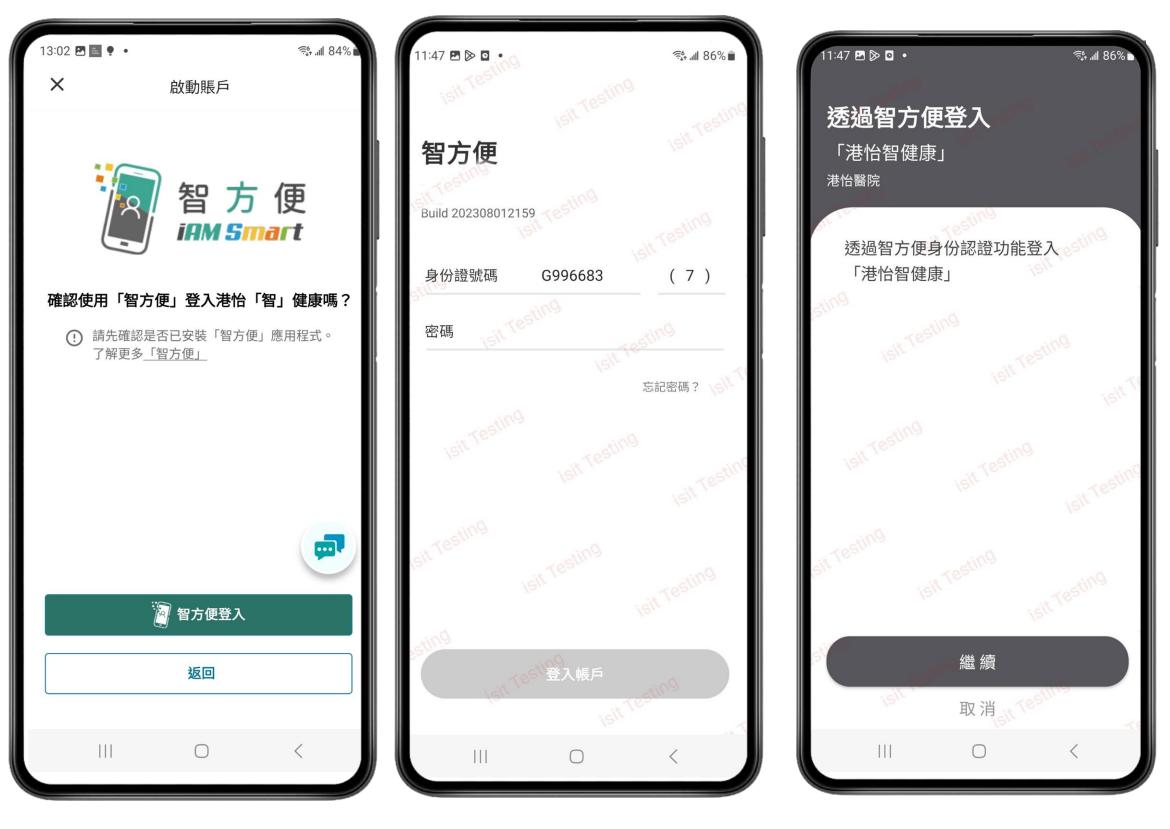

# Best practices or strategies of a user-centered design Activate the account with iAM Smart

# Integration with the iAM Smart Authentication

allowing users to access comprehensive services through the mobile app **WITHOUT** the need to personally visit the hospital for identity verification

### Best practices or strategies of a user-centered design **Providing iAM Smart for authorization**

iAM Smart is able to...

Empower citizens by giving them control over their personal data

Facilitating access to services