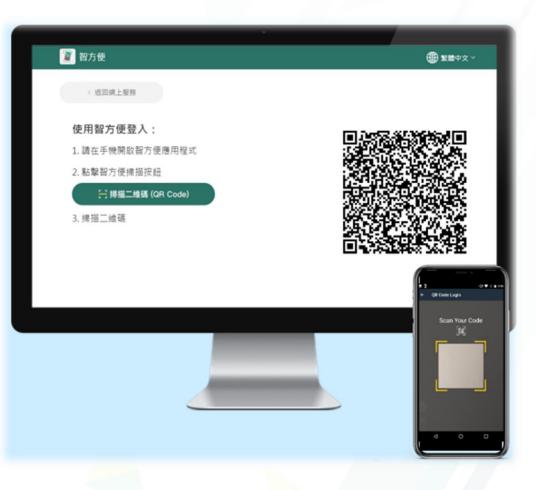

## **Scenario: e-Submission for Public**

Nexify Limited

- 1. Log in with "iAM Smart"
  - Account creation and authentication

**End Users** from Public STREAMLINE WORKFLOW after Login by "iAM Smart"

2. Fill e-form by "iAM Smart"

 $\mathbf{V}$ 

1. Log in with "iAM Smart"

Account authentication

**E-Submission** Portal

**Business** Representative

**Professionals** 

STREAMLINE WORKFLOW after Login by "iAM Smart"

2. Fill e-form