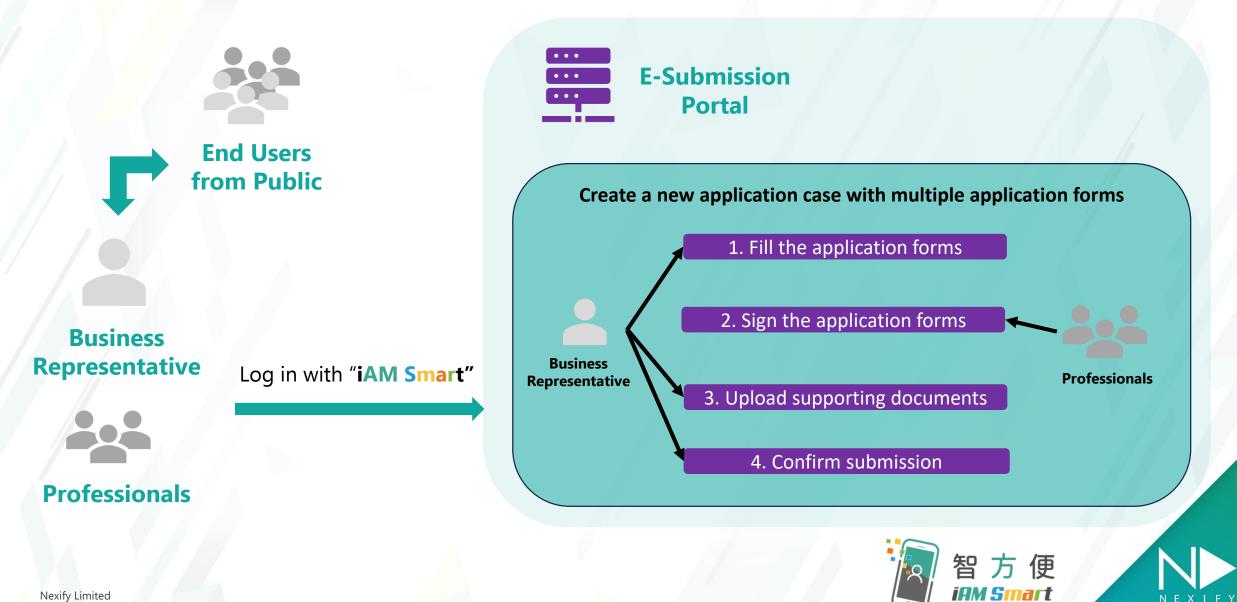

## **Scenario: e-Submission for Public**

Nexify Limited

- 1. Log in with "iAM Smart"
  - Account creation and authentication

**End Users** from Public STREAMLINE WORKFLOW after Login by "iAM Smart"

2. Fill e-form by "iAM Smart"

- Fill personal data stored in "iAM Smart"
- 3. Sign e-form by "iAM Smart"

- Bulk Signing in "iAM Smart"
- 4. Confirm Submission by "iAM Smart"
  - Step-up Authentication in "iAM Smart"

**E-Submission** Portal

 $\mathbf{V}$ 

1. Log in with "iAM Smart"

Account authentication

**E-Submission** Portal

**Business** Representative

**Professionals** 

STREAMLINE WORKFLOW after Login by "iAM Smart"

2. Fill e-form

**New Feature: STREAMLINE WORKFLOW** 

Auto fill values from "e-ME Profile"

Business Representative

E-Submission Portal

STREAMLINE WORKFLOW after Login by "iAM Smart"

3. Sign e-form by "iAM Smart"

Bulk Signing in "**iAM Smart**"

### Sign bulk documents by a single sign action

Digital Signing by Professionals could fulfill the legal requirements in the case application.

E-Submission Portal

- 4. Confirm Submission
  - Step-up Authentication in "**iAM Smart**"