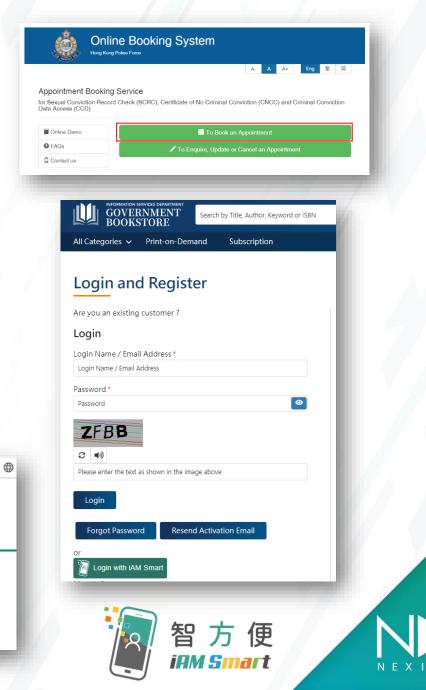

## Successful Use Cases with "iAM Smart"

#### 城市規劃委員會 Town Planning Board

Electronic Planning Application Submission System

Thank You

Feel free to contact us:

facebook.com/nexifyhk

www.nexify.com.hk

enquiry@nexify.com.hk

+852 2152 3260