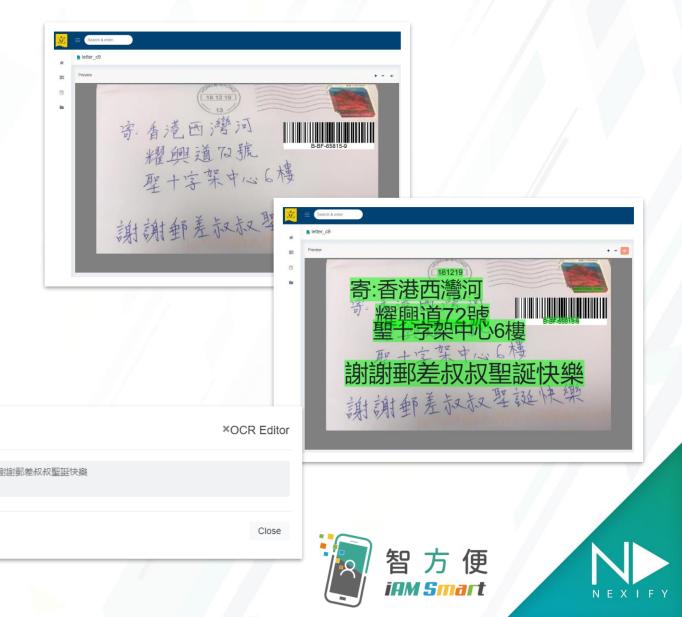

## For example: OCR/ICR Processing

### **Highlight Features:**

### Support recognizing printed characters on any:

- Scanned documents
- Screenshots
- Images

### Supported Languages:

- English
- Traditional Chinese (HKSCS-2016 Full Set)
- Simplified Chinese Character Recognition

### **In-browser OCR Editor:**

- OCR Results are editable by OCR Editor.
- After save, the modified string could be searcha