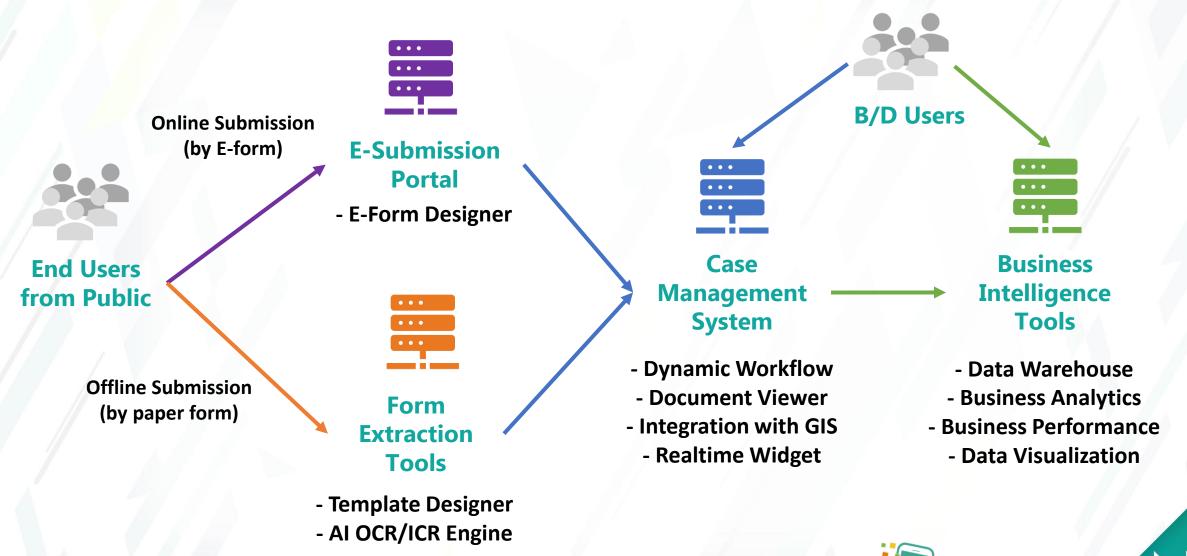

## **Scenario: e-Submission for Public**

Nexify Limited

- 1. Log in with "iAM Smart"
  - Account creation and authentication

**End Users** from Public STREAMLINE WORKFLOW after Login by "iAM Smart"

2. Fill e-form by "iAM Smart"

- Fill personal data stored in "iAM Smart"
- 3. Sign e-form by "iAM Smart"

- Bulk Signing in "iAM Smart"
- 4. Confirm Submission by "iAM Smart"
  - Step-up Authentication in "iAM Smart"

**E-Submission** Portal

 $\mathbf{V}$ 

1. Log in with "iAM Smart"

Account authentication

**E-Submission** Portal

**Business** Representative

**Professionals** 

STREAMLINE WORKFLOW after Login by "iAM Smart"

2. Fill e-form

**New Feature: STREAMLINE WORKFLOW** 

Auto fill values from "e-ME Profile"

Business Representative

E-Submission Portal

STREAMLINE WORKFLOW after Login by "iAM Smart"

3. Sign e-form by "iAM Smart"

Bulk Signing in "**iAM Smart**"

### Sign bulk documents by a single sign action

Digital Signing by Professionals could fulfill the legal requirements in the case application.

E-Submission Portal

- 4. Confirm Submission
  - Step-up Authentication in "**iAM Smart**"

### New Feature: Step-up Authentication

Verify the identity of the business representative by using NFC technology to scan the HKIC.

Step-up authentication by Business Representative served as the confirmation after the review process. This feature provide different identification authentication then digital signing.