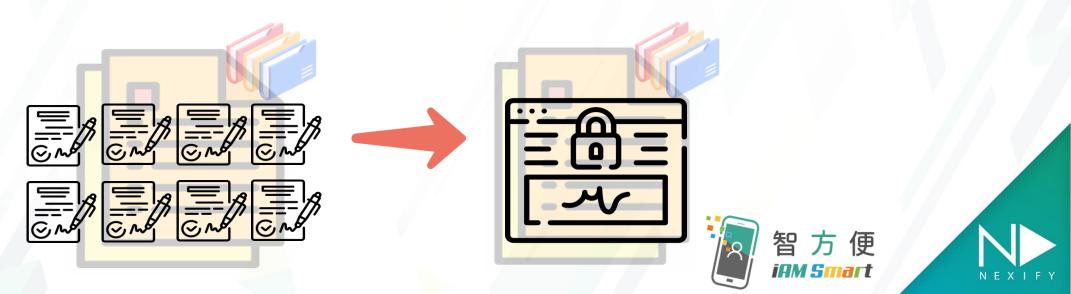

### New Feature: Bulk Signing

### Sign bulk documents by a single sign action

Digital Signing by Professionals could fulfill the legal requirements in the case application.

E-Submission Portal

- 4. Confirm Submission
  - Step-up Authentication in "**iAM Smart**"